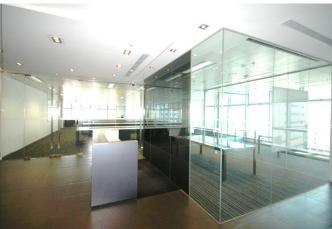

### **Features:**

- Conveniently located with Covered Walkway connecting to MTR, Airport Express and Hong Kong Station
- Fully fitted office with Reception Area, Conference Room, Meeting Rooms, Director Office, Manager Rooms, Trading Desks, Well-equipped Pantry, Server Room
- In-house car-parking spaces available
- Raised Floor System
- Executive Toilet with Shower