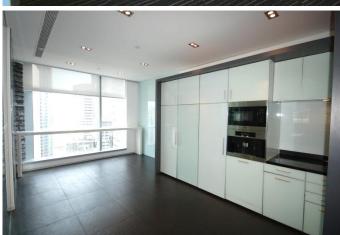

### **Features:**

- Conveniently located with Covered Walkway connecting to MTR, Airport Express and Hong Kong Station
- Fully fitted office with Reception Area, Conference Room, Meeting Rooms, Director Office, Manager Rooms, Trading Desks, Well-equipped Pantry, Server Room
- In-house car-parking spaces available
- Raised Floor System
- Executive Toilet with Shower