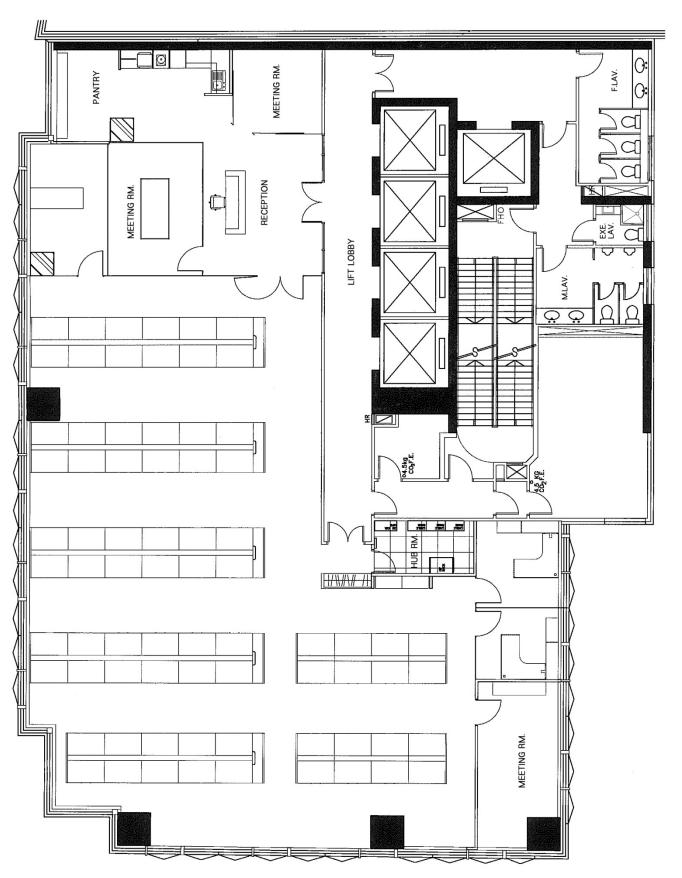

Corporate Professional Fitted Office

# **Property:**

23rd Floor, 100 Queen's Road Central

#### Area:

6,739 sq.ft. Gross (approx.)

## **Monthly Rental:**

HK\$74 p.s.f.

Monthly Air-Conditioning & Management Fee:

HK\$7 p.s.f.

## **Availability:**

**Immediate** 

### **Features:**

- Conveniently located with Covered Walkway connecting to MTR, Airport Express and Hong Kong Station
- Fully fitted office with Reception Area, Conference Room, Meeting Rooms, Director Office, Manager Rooms, Trading Desks, Well-equipped Pantry, Server Room
- In-house car-parking spaces available
- Raised Floor System
- Executive Toilet with Shower



















Subject to contract and availability For identification purpose only

# 23/F Layout Plan



Not to scale For identification purpose only