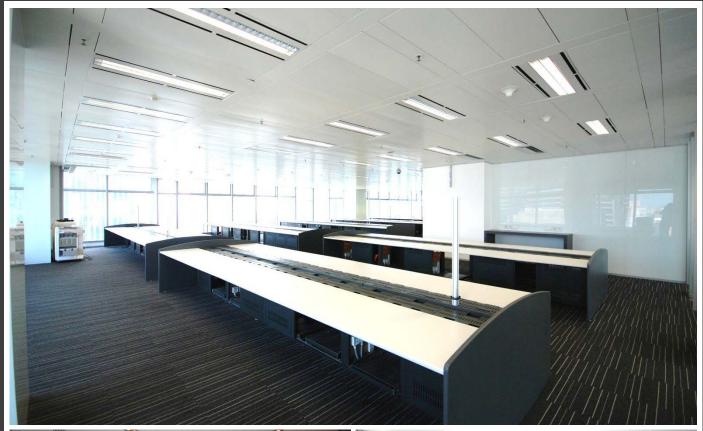

### **Features:**

- Conveniently located with Covered Walkway connecting to MTR, Airport Express and Hong Kong Station
- Fully fitted office with Reception Area, Conference Room, Meeting Rooms, Director Office, Manager Rooms, Trading Desks, Well-equipped Pantry, Server Room
- In-house car-parking spaces available
- Raised Floor System
- Executive Toilet with Shower