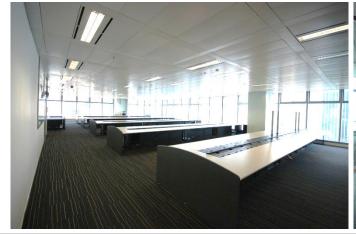

### **Features:**

- Conveniently located with Covered Walkway connecting to MTR, Airport Express and Hong Kong Station
- Fully fitted office with Reception Area, Conference Room, Meeting Rooms, Director Office, Manager Rooms, Trading Desks, Well-equipped Pantry, Server Room
- In-house car-parking spaces available
- Raised Floor System
- Executive Toilet with Shower