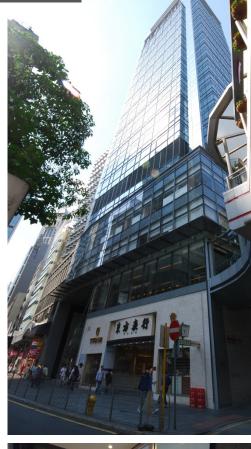

# **Property:**

23rd Floor, 100 Queen's Road Central

### **Features:**

- Conveniently located with Covered Walkway connecting to MTR, Airport Express and Hong Kong Station
- Fully fitted office with Reception Area, Conference Room, Meeting Rooms, Director Office, Manager Rooms, Trading Desks, Well-equipped Pantry, Server Room
- In-house car-parking spaces available
- Raised Floor System
- Executive Toilet with Shower