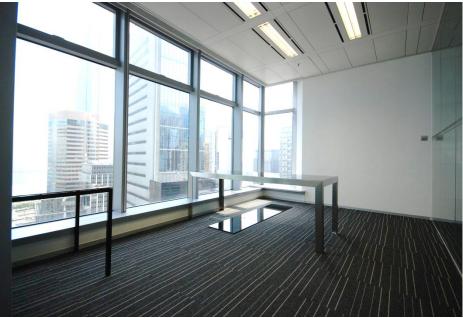

### **Features:**

- Conveniently located with Covered Walkway connecting to MTR, Airport Express and Hong Kong Station
- Fully fitted office with Reception Area, Conference Room, Meeting Rooms, Director Office, Manager Rooms, Trading Desks, Well-equipped Pantry, Server Room
- In-house car-parking spaces available
- Raised Floor System
- Executive Toilet with Shower